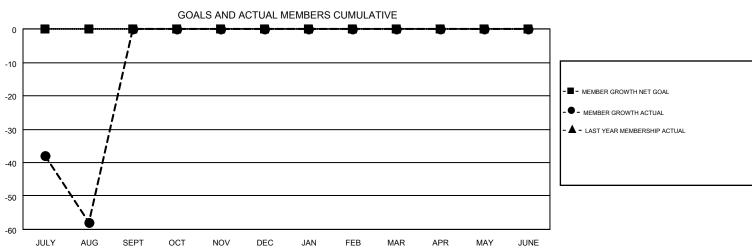

## GMT MONTHLY MEMBERSHIP PROGRESS REPORT

Results as of: 8/31/2018

Multiple District 24

**CINDY GREGG** 

**LOCATION: VIRGINIA** 

| GMT: CINDY C  | GREGG         |             |               | _                     |                           |                         | GMT CA 1                                           |  |
|---------------|---------------|-------------|---------------|-----------------------|---------------------------|-------------------------|----------------------------------------------------|--|
|               | Club          | s           |               | Members               |                           |                         |                                                    |  |
|               | RESULTS FOR   | R 2018-2019 |               | RESULTS FOR 2018-2019 |                           |                         |                                                    |  |
| QUARTER       | NEW CLUB GOAL | NEW CLUBS   | DROPPED CLUBS | QUARTER               | MEMBER GROWTH NET<br>GOAL | MEMBER GROWTH<br>ACTUAL | DROPPED<br>MEMBERS ACTUAL<br>(including transfers) |  |
| JULY/AUG/SEPT | 0             | 0           | 0             | JULY/AUG/SEPT         | 0                         | 86                      | 129                                                |  |
| OCT/NOV/DEC   | 0             | 0           | 0             | OCT/NOV/DEC           | 0                         | 0                       | 0                                                  |  |
| JAN/FEB/MAR   | 0             | 0           | 0             | JAN/FEB/MAR           | 0                         | 0                       | 0                                                  |  |
| APR/MAY/JUNE  | 0             | 0           | 0             | APR/MAY/JUNE          | 0                         | 0                       | 0                                                  |  |

## GOALS AND ACTUAL NEW CLUBS CUMULATIVE

| DROPPED CLUBS: 0           |     | 44 CLUBS OF 262 ADDED 1 OR MORE | GENDER DISTE              | GENDER DISTRIBUTION        |       |  |
|----------------------------|-----|---------------------------------|---------------------------|----------------------------|-------|--|
|                            |     | NEW MEMBERS                     | MALE                      | 4,517 (67.32%)             |       |  |
|                            |     |                                 | FEMALE                    | 2,193 (32.68%)             |       |  |
| DROPPED MEMBERS            |     |                                 |                           |                            |       |  |
| DECEASED                   | 21  | CLICK HERE FOR CUMULATIVE       | TOTAL FAMILY UNIT MEMBERS |                            | 1,100 |  |
| CLUB CANCELLED 0 OTHER 107 |     | MEMBERSHIP DATA                 |                           |                            |       |  |
|                            |     |                                 | FAMILY MEMBERS PA         | FAMILY MEMBERS PAYING HALF |       |  |
| TOTAL                      | 128 |                                 | DUES                      | DUES                       |       |  |